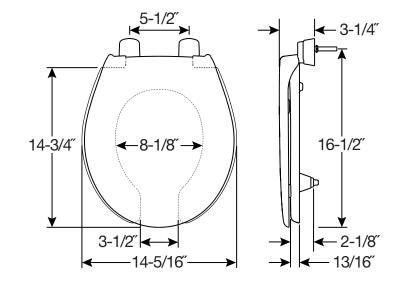

## **SPECIFICATIONS:**

Size: Round

Material: Plastic

Style: Open Front with Cover

Ring Bumpers: Two

**Hinges:** Plastic with Non-Corroding 300 Series Stainless

Steel Posts and Pintles

Hardware: STA-TITE® Commercial Fastening System™